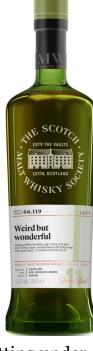

### **LIGHTLY PEATED**

WEIRD BUT WONDERFUL

**CASK NO. 66.119** 

\$157.99

| REGION    | Highland        |
|-----------|-----------------|
| CASK TYPE | Refill Hogshead |
| AGE       | 11 Years        |
| DATE      | 6 March 2006    |
| OUTTURN   | 251 Bottles     |
| ABV       | 55.4%           |

We imagined sitting under an umbrella (in the sun!) by the sea, and having a picnic with smoky griddled sardines and sweet tomato chutney followed by pig's cheek with kale and celeriac mash.

When we tasted neat someone was reminded of dill pickle soup with smoked ham – sounds weird? Perhaps, but if you do like pickles why not give it a go, a truly hearty, savoury, creamy and very comforting dish. When we added a few drops of water descriptors of food continued as we were served a squid, mint and coriander salad with roasted rice.