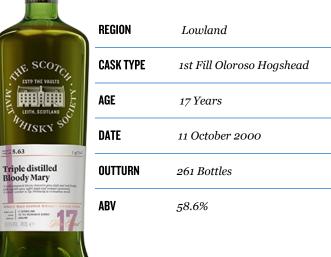

#### **SWEET, FRUITY & MELLOW**

TRIPLE DISTILLED BLOODY MARY

**CASK NO. 5.63** 

\$204.99

The Panel found this one surprisingly mature for the age. The nose revealed notes of cloudy lemonade, blood orange, celery salt, sultanas, wet earth, shoe polish, chamois leather and peach stone. Some dark chocolate, date puree and fig rolls all slosh about in the depths. With water it gave up quince paste, orange oils, lemon rind, aged moscatel, marjoram and a clove studded orange in mulling wine.

The palate was full of orange bitters, prune juice, maraschino cherry with preserved lemon and a big slug of strong Manhattan cocktail. Some apple crumble and vanilla follow on. Reduction reveals more orange notes, some dried herbs and assorted spices with salted caramel going soft in the pocket of a wax jacket. Matured for 15 years in an ex-bourbon hogshead before being transferred to an Oloroso sherry hogshead for the remainder of its maturation.