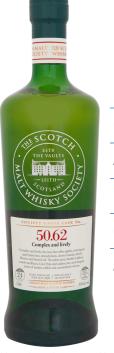

## COMPLEX AND LIVELY

**CASK NO. 50.62** 

\$235.99

| REGION    | Lowland       |
|-----------|---------------|
| CASK TYPE | Refill Barrel |
| AGE       | 24 Years      |
| DATE      | 15 May 1990   |
| OUTTURN   | 121 Bottles   |
| ABV       | 59.1%         |

This complex, lively dram did not appeal to everyone's taste. The nose had delightful sweetness (spun sugar, toffee apples, marzipan, Daim bars) and fruitiness in the form of stewed plums and cherry brandy; but we also detected butterfly wing-beats of rubber, dried flowers and linseed oil.

Water brought out sultana loaf, rum and raisin truffles and Soreen malt loaf. The palate offered Moffat toffees in a tin and candy necklaces, plus deeper notes of leather, rubber, caramelized onions and black pepper. Water softened the palate to Coco Pops and cappuccino with hints of Christmas spice – much more drinkable in reduction.