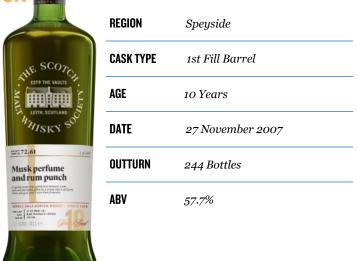

#### **SPICY & DRY**

MUSK PERFUME AND RUM PUNCH

CASK NO. 72.61

\$151.99

Tropical murmurs suggested an aromatic undercurrent of ripe melon, coconut body oil and rum punch laced with liquorice. The curiously seductive waft of musk perfume unveiled floral tones as talcum powder merged with the lychee-laden fruit of gewürztraminer wine. Shortcrust pastry expanded the oily richness before turning towards herbal realms and strong black tea.

The palate carried the lively zing of gooseberry tart but blended seamlessly with red berries, cinnamon, nutmeg and star anise. A butter pastry element led us to cherry pie before turning to juniper berries and a finish of fresh green twigs.