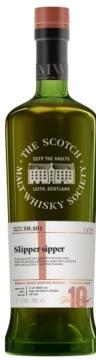

## SLIPPER SIPPER

CASK NO. 30.101

\$152.99

| REGION    | Speyside             |
|-----------|----------------------|
| CASK TYPE | 1st Fill Sherry Butt |
| AGE       | 10 Years             |
| DATE      | 6 June 2007          |
| OUTTURN   | 645 Bottles          |
| ABV       | 64.3%                |

The sherry's voice was loud and clear to the panel in this one. Immediate notes of furniture wax, shoe polish, wet earth, strawberry jam and tinned pineapple emerged alongside some touches of plum sauce and date compote. Water gave us brown bread, toasted pumpkin seeds, olive oil, muesli, crushed oatcakes and orange juice. A high octane Old Fashioned.

The palate was immediately spicy with tamarind, spiced chutney, mango puree, lean tannins, bitter chocolate, demerara sugar and black tea. With some evolution towards dried orange rind and pipe tobacco. With water we found notes such as maraschino liqueur, bacon fries, salted beef and a pin prick of wasabi! There were also drops of Drambuie and marmalade on rye bread.